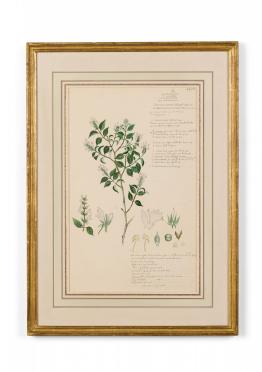

## Framed American Victorian 19th Century Watercolor Botanical Drawing, "Justicia Diffusa"

American Victorian (19th Century) watercolor, ink, and pencil botanical drawing depicting a Justicia Diffusa plant in green tones against a beige background, matted in a beveled parcel gilt painted wood frame. (Part of large set: 063653A, Companion pieces available individually: 063653-063701)