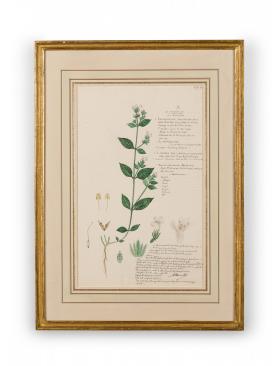

## Framed American Victorian 19th Century Watercolor Botanical Drawing, "Lepidagathis Fasciculata"

American Victorian (19th Century) watercolor, ink, and pencil botanical drawing depicting a Lepidagathis Fasciculata plant in green tones against a beige background, matted in a beveled parcel gilt painted wood frame. (Part of large set: 063653A, Companion pieces available individually: 063653-063701)