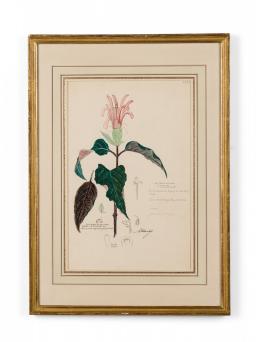

## Framed American Victorian 19th Century Watercolor Botanical Drawing, "Graptophyllum Earlii"

American Victorian (19th Century) watercolor, ink, and pencil botanical drawing depicting a Graptophyllum Earlii plant in green tones against a beige background, matted in a beveled parcel gilt painted wood frame. (Part of large set: 063653A, Companion pieces available individually: 063653-063701)

DIMENSIONS W:16.5"D:1"H:23"

CONDITION Good; Wear consistent with age and use

LOCATION LIC-2nd Floor