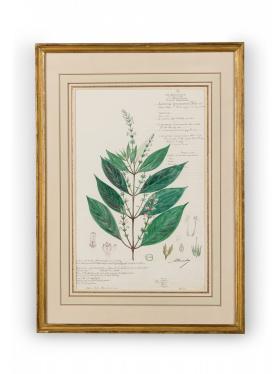

## Framed American Victorian 19th Century Watercolor Botanical Drawing, "Justicia Wynaadensis"

American Victorian (19th Century) watercolor, ink, and pencil botanical drawing depicting a Justicia Wynaadensis plant in green tones against a beige background, matted in a beveled parcel gilt painted wood frame. (Part of large set: 063653A, Companion pieces available individually: 063653-063701)

DIMENSIONS W:16.5"D:1"H:23"

CONDITION Good; Wear consistent with age and use

LOCATION LIC-2nd Floor