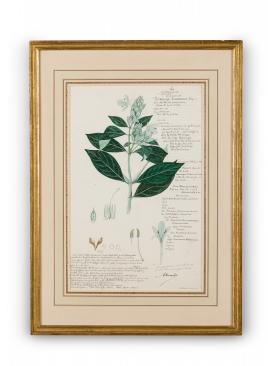

## Framed American Victorian 19th Century Watercolor Botanical Drawing, "Ecbolium Linneanum"

American Victorian (19th Century) watercolor, ink, and pencil botanical drawing depicting a Ecbolium Linneanum plant in green tones against a beige background, matted in a beveled parcel gilt painted wood frame. (Part of large set: 063653A, Companion pieces available individually: 063654-063701)

DIMENSIONS W:16.5"D:1"H:23"

CONDITION Good; Wear consistent with age and use

LOCATION LIC-2nd Floor