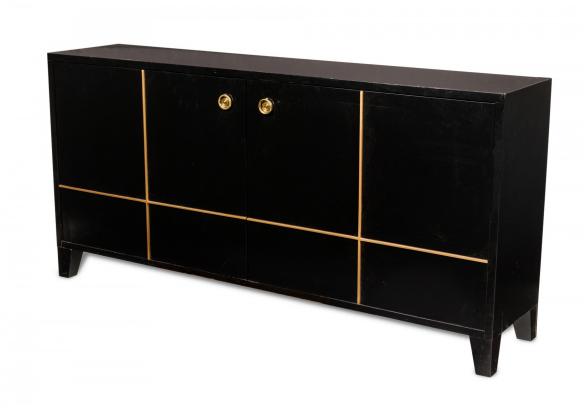

## Contemporary American Black and Gold Painted Geometric Design Console Cabinet / Sideboard

Contemporary American rectangular console cabinet / sideboard with a black painted finish and gilt geometric trim applied to the front, two cabinet doors with circular gilt metal ring handles opening to reveal two interior compartments with four adjustable shelves, resting on four angled rectangular feet.

DIMENSIONS W:72"D:16"H:35"

CONDITION Good; Wear consistent with age and use

LOCATION LIC