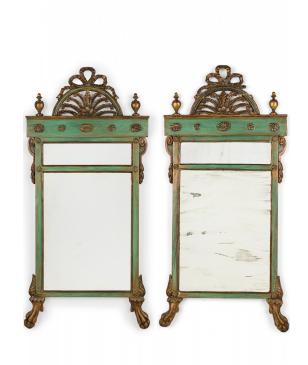

## Pair of Italian Neoclassical Green Painted Trumeau Dual Mirrors with Arch and Bow Pediments

PAIR of Italian Neo-classic (18/19th Century) wall mirrors with green painted and gilt accents, headed by pierce carved arch pediments topped with carved bow knots, urns and applied floral medallions, flanked by leaf and scroll embellishments, ending in two hoof-like gilt feet. (PRICED AS PAIR)

DIMENSIONS W:23.5"D:1.25"H:47.5"

CONDITION Good: Minor losses

LOCATION LIC