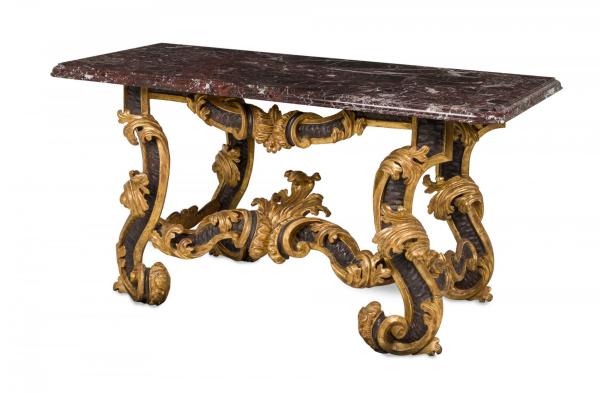

## Italian Rococo-Style Green Giltwood and Deep Burgundy Marble Scroll Design Console Table

Italian Rococo-style console table with a dark brown painted and parcel gilt elaboratey carved scroll form frame with acanthus leaf embelishments and stretcher support with a carved foliate finial, all supporting a rectangular deep red marble top with white and black striations and beveled edge.

DIMENSIONS W:64"D:28"H:34"

CONDITION Good; Wear consistent with age and use

LOCATION LIC