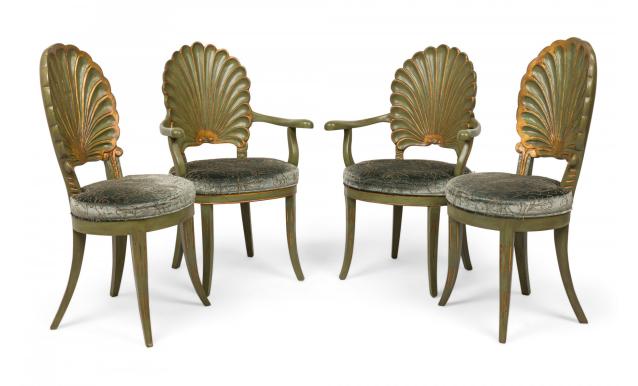

## Set of 8 Italian Grotto Mid-Century Carved Wood Green Upholstered Shellback Dining Chairs

8 Italian Grotto Mid-Century carved wood dining chairs (2 arm / 6 sides) in shell form, painted green with gold leafed detailing, upholstered in a velvety green fabric with a gold embroidered seaweed outline pattern, standing on four slightly splayed legs. (PRICED AS SET) (Available individually: armchairs: 063627A, side chairs: 063627B)

DIMENSIONS W:19"D:20"H:41"

CONDITION Good; Wear consistent with age and use

LOCATION 61st Street