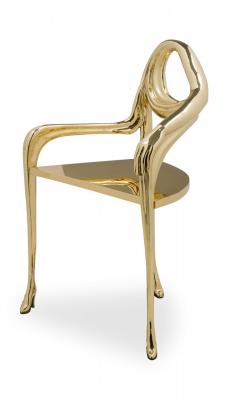

## Barcelona Design / Salvador Dali Sculptural Solid Polished Brass "Leda" Armchair

\*\*\*SALE ITEM ONLY, NOT FOR RENTAL PER CONSIGNOR\*\*\*Abstract / Surrealist sculptural "Leda" armchair made from cast solid polished brass with a curving back ending in hand-form armrests and a rounded wedgeshaped seat, resting on three tapered brass legs ending in feet resembling high heeled shoes.

DIMENSIONS W:23.5"D:18"H:36"

CONDITION Excellent

LOCATION 61st Street