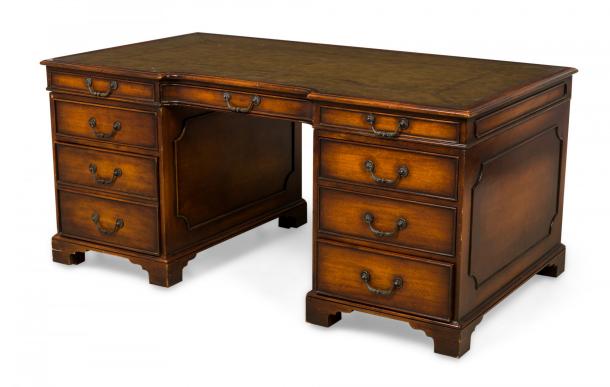

## English Georgian Style Wooden Kneehole Partners' Desk

English Georgian style (20th Century) mahogany kneehole partners' desk with an inset embossed bordered brown leather top, molded edge design, three long pullout drawers in the apron followed by a three-drawer column for each cabinet (the back side with faux drawers), circular brass escutcheons with scroll pulls, all raised on bracket feet.

DIMENSIONS W:66"D:37"H:30.75"

CONDITION Good; Wear consistent with age and use

LOCATION LIC