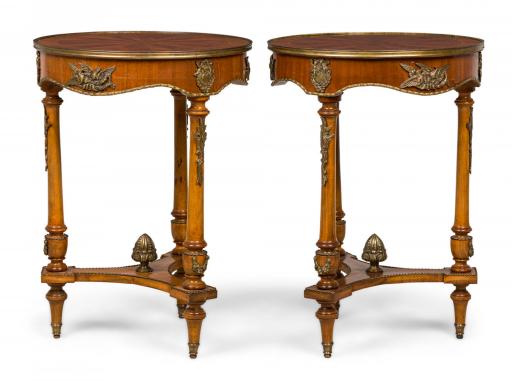

## Pair of French Victorian Style Wooden Circular End / Side Tables

PAIR of French Victorian-style (20th Century) circular end / side tables featuring a starburst inlaid tops with applied faux rope brass trim border, eagle emblems and putti crests surrounding the shaped aprons, resting on 3 legs connected by a stretcher with pinecone finials with applied brass scroll & foliate embellishments. (PRICED AS PAIR)

DIMENSIONS W:20.75"D:20.75"H:29.5"

CONDITION Good; Wear consistent with age and use

LOCATION LIC