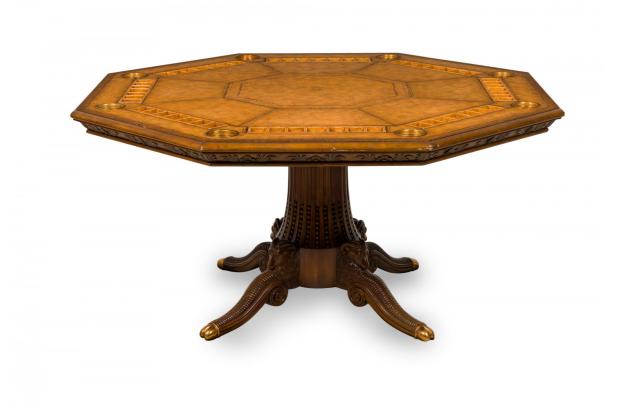

## Maitland-Smith Contemporary Wooden Octagonal Embossed Leather Topped Game Table

English Georgian style (20th Century) eight-sided game table /Poker with an brown leather top embossed in an inset segmented border pattern centered around a small starburst, with removable storage modules with seven compartments and eight circular brass vessel holders at the corners. The apron follows an applied molded floral decorative border, supported by a shaped stem in a carved relief beaded pattern, resting on four ribbed scroll legs with carved ram heads

| DIMENSIONS | W:60"D:60"H:30"                        |
|------------|----------------------------------------|
| CONDITION  | Good; Wear consistent with age and use |
| LOCATION   | LIC                                    |