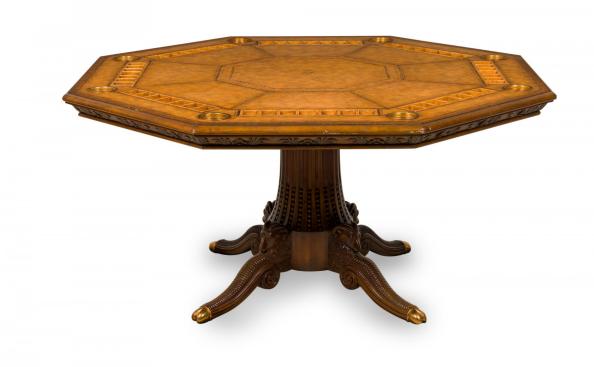

## Maitland-Smith Wooden Octagonal Embossed Leather Topped Game Table

English Georgian style (20th Century) eight-sided game / poker table with an brown leather embossed top having a segmented border pattern centered around a small starburst, with eight removable circular brass vessel holders over a carved apron with a floral decorative border supported on a shaped pedestal having a beaded pattern, resting on four ribbed legs with ram heads, ending with brass sabots (MAITLAND SMITH)

DIMENSIONS W:60"D:60"H:30"

CONDITION Good; Wear consistent with age and use

LOCATION LIC