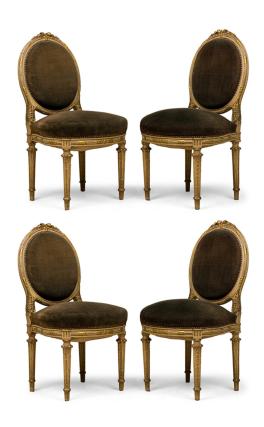

## Set of 4 French Louis XVI Style Oval Back Carved Wood Green Velvet Upholstered Dining Side Chairs

SET of 4 French Louis XVI-style (19/20th Century) dining side chairs having green velvet upholstered oval backs, nailhead trim, and frames with distressed grey painted finish and gilt trim with carved leafed pattern topped by rose crests, standing on tapered legs. (PRICED AS SET of 4) (Part of set: 063613, matching armchair: 063613A)

DIMENSIONS W:20"D:21.5"H:39"

CONDITION Good: Minor losses

LOCATION LIC