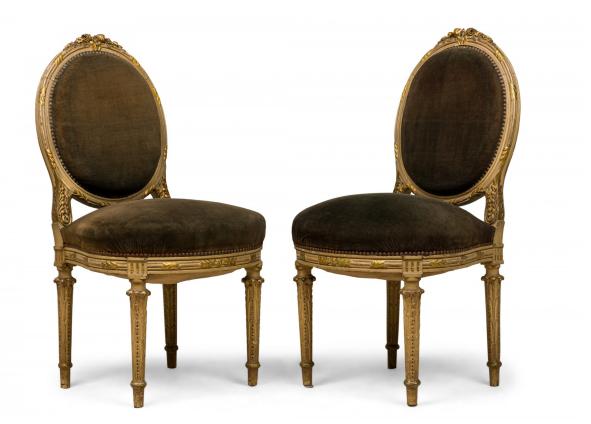

## Set of 5 French Louis XVI Style Oval Back Green Velvet Upholstered Dining Chairs

SET of 5 French Louis XVI-style dining /salon set of chair comprised of 1 armchair and 4 sides having green velvet upholstered oval backs, nailhead trim, and frames with distressed grey painted finish and gilt trim with carved leafed pattern topped by rose crests, standing on tapered legs. (PRICED AS SET)(Available individually, armchair: 063613A, side chairs: 063613B)

DIMENSIONS W:20"D:21.5"H:39"

CONDITION Good; Minor losses

LOCATION LIC-2nd Floor