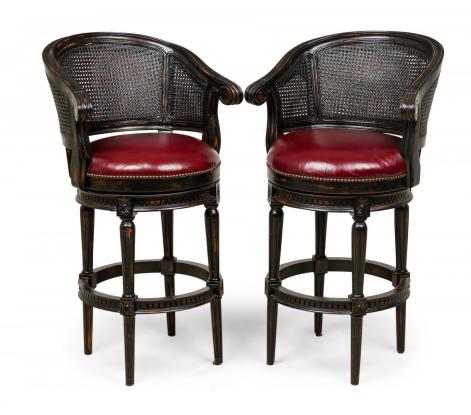

## Set of 3 Mid-Century French Black Wood and Cane Horseshoe Back Swivel Stools with Red Leather Seats

3 Mid-Century French style wooden swivel bar stools with curved arms, 3-section caned backs, circular seats upholstered in dark red leather bordered byt brass nailhead trim, standing on circular frames with carved embellishments and four fluted legs. (PRICED EACH)

DIMENSIONS W:22.5"D:25"H:45.5"

CONDITION Good: Minor losses

LOCATION LIC-2nd Floor