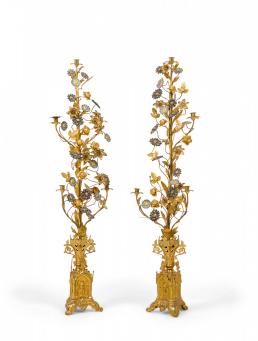

## Pair of Continental Brass and Enamel Floral Candelabra

PAIR of Continental brass candelabra with central posts supporting a vine-like exterior embellished with candle holders interspersed among blue enameled & brass flowers and leaves.resting on a three-sided base featuring a relgious robed front figure cradling an urn, resting on three scroll & foliate feet. (PRICED AS PAIR)

| DIMENSIONS | H:52.5"                                |
|------------|----------------------------------------|
| CONDITION  | Good; Wear consistent with age and use |
| LOCATION   | LIC                                    |