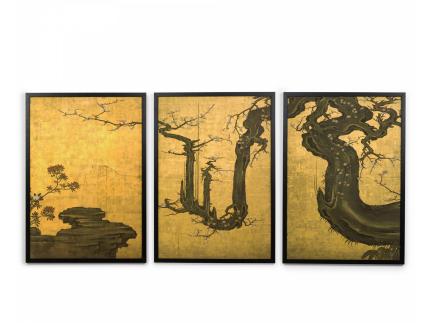

## Framed Contemporary Japanese Print Triptych of an Oil Landscape Depicting Flowering Cherry Trees

Contemporary Japanese print triptych of a minimalist style oil landscape in 3 segments depicting early flowering cherry trees with a brown and yellow color palette against faux gold leaf grounds, mounted in black enameled wooden frames. (PRICED AS SET) NOTE: each panel is 35.5"

DIMENSIONS W:35.5"D:1"H:50"

CONDITION Good; Wear consistent with age and use

LOCATION LIC-2nd Floor