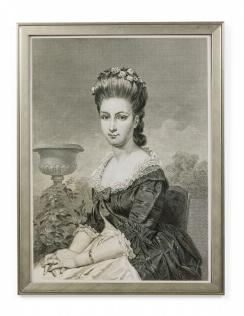

## Framed American Victorian Print of an Engraved Portrait Depicting a Seated Lady with an Urn

American Victorian style print of an engraved portrait depicting a seated lady with a bouffant crowned by a ring of flowers, in formal attire, facing left, hands clasped with neoclassical urn in the background. Matted in a silver brushed metal frame. (Similar items: 063560, 063561, 063562)

DIMENSIONS W:16.5"D:0.75"H:21.75"

CONDITION Good; Wear consistent with age and use

LOCATION LIC-2nd Floor