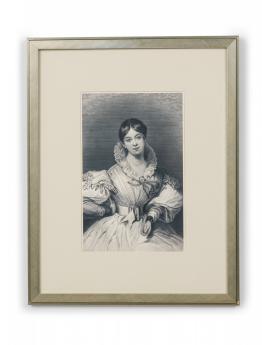

## Framed American Victorian Style Print of an Engraved Portrait Depicting a Lady with Ruffled Collar

American Victorian style print of an engraved portrait depicting a smiling lady in a high-waisted, belted, rufflled collar dress, right arm on hip, left arm relaxed. Matted in a silver brushed metal frame. (Similar items: 063560, 063562, 063563)