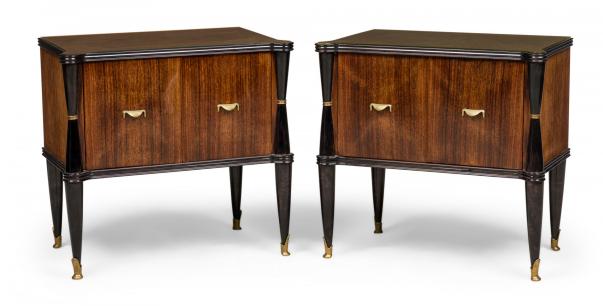

## Pair of Art Deco French Rosewood Commodes with Bronze and Ebonized Trim

PAIR of Art Deco French rosewood (bedside) commodes in rectangular form with a shaped, molded ebonized trim enclosing an inset glass top, two fitted hinged doors with bronze lip pulls revealing an interior compartment, standiing on ebonized turned legs with bronze trim and sabots. (PRICED AS PAIR)

DIMENSIONS W:24.75"D:14.25"H:23"

CONDITION Good; Wear consistent with age and use

LOCATION LIC