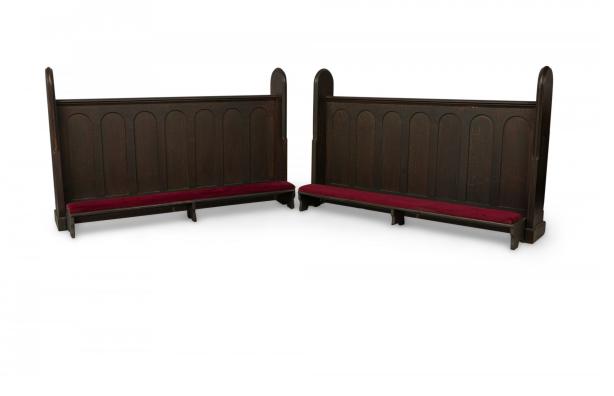

## Pair of American Victorian Style Wooden Church Pew Kneelers

American Victorian Style wooden church pews featuring a contoured structure with seven inset molded arch columns, each topped by a four-lobed flower, with foldable kneeling benches upholstered with burgundy padding. (PRICED EACH)

DIMENSIONS W:66"D:19.5"H:41.25"

CONDITION Good; Wear consistent with age and use

LOCATION LIC

| Image not found or ty | e unknown |
|-----------------------|-----------|
|                       |           |
|                       |           |
|                       |           |
|                       |           |
| SKU : #063539         |           |