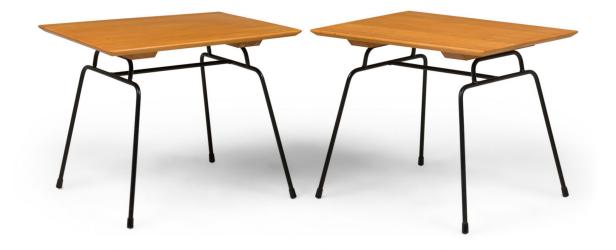

## Pair of Paul McCobb for Winchendon Furniture Co. Mid-Century American (Planner Group) Side Tables

PAIR of Mid-Century American rectangular wood end / side tables with a smooth veneer and fine beveled edge, supported by a wrought iron H-stretcher frame with rounded shoulders. (PAUL MCCOBB FOR WINCHENDON FURNITURE COMPANY, PLANNER GROUP) (PRICED AS PAIR)

DIMENSIONS W:24"D:18"H:19.75"

CONDITION Good; Wear consistent with age and use

LOCATION LIC