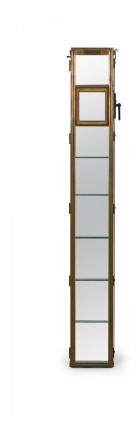

## Cutler Manufacturing Co. American Victorian U.S. Mail Box Bronze & Glass Lighted Wall Mount Vitrine

American Victorian mail chute repurposed as a lighted vitrine with its original glass intact, in a single column rectangular form with 7 glass shelves added. "The Cutler Mailing System The Cutler Mfg. Co., Rochester, N.Y. U.S.A." imprinted on the front. (CUTLER MANUFACTURING COMPANY)

DIMENSIONS W:9.75"D:4"H:60.25"

CONDITION Good; Wear consistent with age and use

LOCATION LIC-2nd Floor