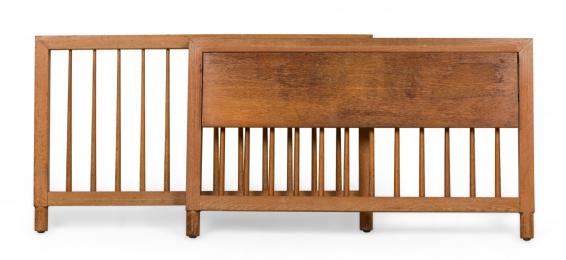

## Raymond Loewy for Mengel Mid-Century American Single-Size Spindle Style Wooden Head & Footboard

Mid-Century American (circa early 1950s) single-size spindle style wooden head and footboard with extending shelf in a streamlined, functional style with a proprietary orange wash finish which allows the wood grain to show through. (Companion piece: DUF0919)

DIMENSIONS W:41.5"D:1.5"H:10.75"

CONDITION Good; Wear consistent with age and use

LOCATION LIC-2nd Floor