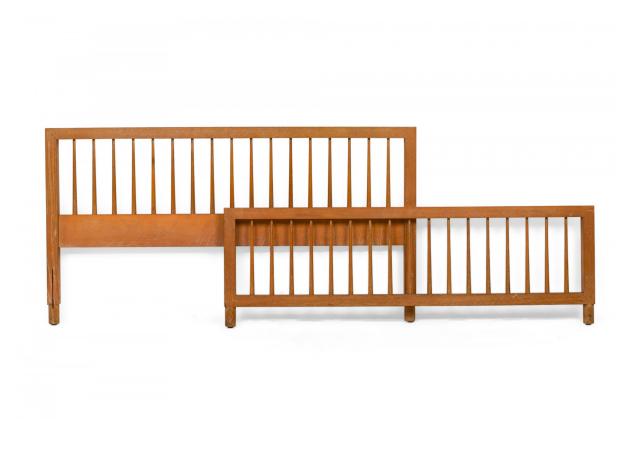

## Raymond Loewy for Mengel Mid-Century American Full-Size Spindle Style Wooden Head & Footboard

Mid-Century American (Early 1950's) full-size spindle style wooden head and footboard in a streamlined, functional style with a proprietary orange wash finish which allows the wood grain to show through. (Companion piece: DUF0949)

DIMENSIONS W:56.75"D:1.5"H:30"

CONDITION Good; Wear consistent with age and use

LOCATION LIC-2nd Floor