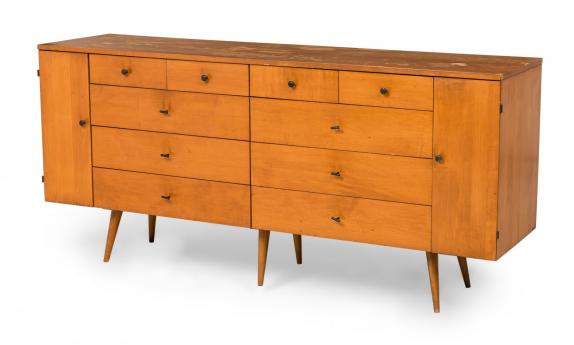

## Paul McCobb for Winchendon Furniture Company Mid-Century American 20-Drawer Server (Planner Group)

Mid-Century American (circa 1950s) blond wood rectangular server / cabinet 20 total drawers: 5 with shaped fronts on each side concealed by hinged cabinet doors, 4 narrow top top drawers, and 2 columns of full sized drawers centered beneath.

DIMENSIONS W:72"D:18.5"H:30.5"

CONDITION Good; Wear consistent with age and use

LOCATION LIC-2nd Floor