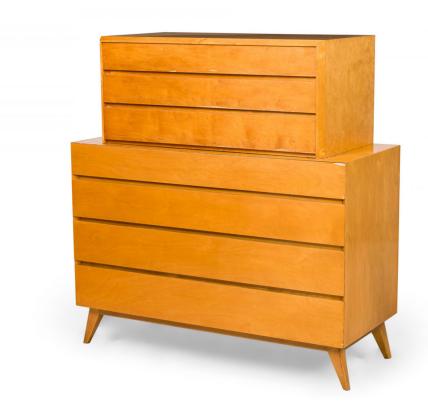

## Edmond Spence Mid-Century American 2-Cabinet High Wooden Drawer Chest

Mid-Century American two-piece rectangular blond wood high chest consisting of a three-drawer top cabinet and four-drawer bottom standing on four tapered, splayed legs. The top cabinet's first drawer is divided into three compartments, the bottom's first drawer is divided into five. The top's front edges are styled in a outward bevel, and the bottom's drawers are neatly aligned with an inward bevel. (EDMOND SPENCE)(Similar cabinet with no top section: DUF0915B)