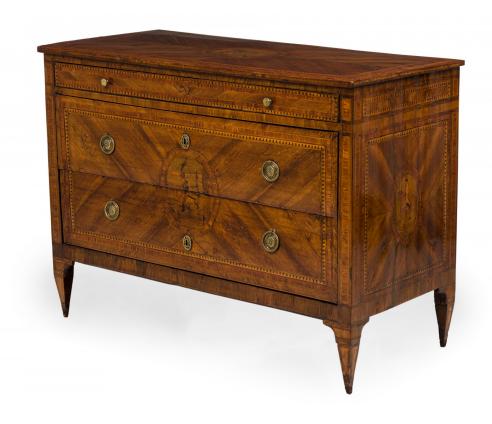

## Maggiolini Italian Neo-Classical Inliad Marquetry 3-Drawer Commode

Italian Neo-Classical (18th Century) commode cabinet with 3 pullout drawers featuring brass ring escutcheons, 2 keyholes on the bottom drawer having marquetry overall inlaid with exotic woods with a centered oval figural soldier theme depicted on the top and sides. (att: GIUSEPPE MAGGIOLINI)

DIMENSIONS W:48"D:24"H:35.5"

CONDITION Good; Wear consistent with age and use

LOCATION LIC