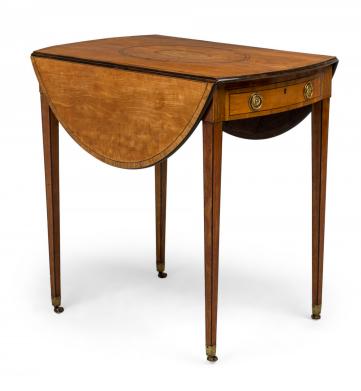

## English George III Drop Leaf Oval Inlaid Pembroke Table

English George III (18th Century) satinwood Pembroke table with a rectangular top which extends to an oval with two hinged drop leaves featuring a centered inlaid floral marquetry design, a finely beveled edge and inlay border over two drawers with curved brass ring handles with keyholes (key included). (Provenance: STAIR AND COMPANY)

DIMENSIONS W:28.5"D:19.5"H:28"

CONDITION Good; Wear consistent with age and use

LOCATION LIC