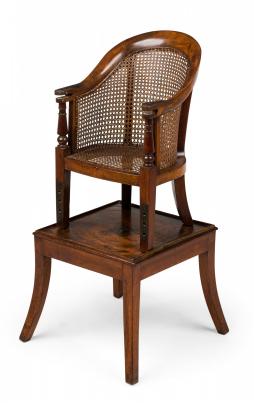

## English Regency Caned Child's Chair on Stand

English Regency child's chair featuring a curved crest rail resting on turned supports with open space for a safety bar (not included), and a caned back and seat. The chair's front legs each have four identical holes near the bottom and the back legs have carved recesses. The stand's top has a molded beveled edge.

DIMENSIONS W:18.5"D:18.75"H:37.25"

CONDITION Good; Minor losses

LOCATION LIC

| huage not found or ly | e unknown |
|-----------------------|-----------|
|                       |           |
| SKU : #NWL6798        |           |