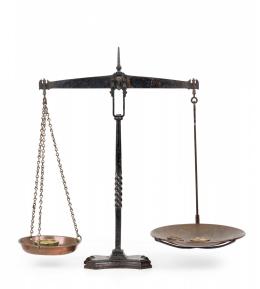

## Antique American Iron Balance Weighing Scale with Weights

American (early 20th Century) balance weighing scale set on a concave rectangular cast iron beveled base with twist mid-section topped by a pointed finial. One chain beam balance fitting and one right angled, rounded corner hook hold in place the two metal platters. (4 circular metal weights included) (top section is removable)

DIMENSIONS W:24"D:10"H:23.75"

CONDITION Good; Wear consistent with age and use

LOCATION LIC

| Image not found or yr | e unknown |
|-----------------------|-----------|
| SKU : #NWL6783        |           |