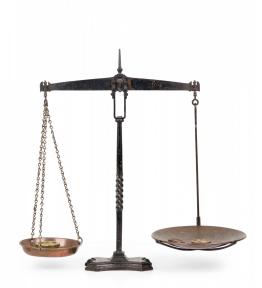

## Antique American Iron Balance Weighing Scale with Weights

American (early 20th Century) balance weighing scale set on a concave rectangular cast iron beveled base with twist mid-section topped by a pointed finial. One chain beam balance fitting and one right angled, rounded corner hook hold in place the two metal platters. (4 circular metal weights included) (top section is removable).

DIMENSIONS W:24"D:10"H:23.75"

CONDITION Good; Wear consistent with age and use

LOCATION LIC