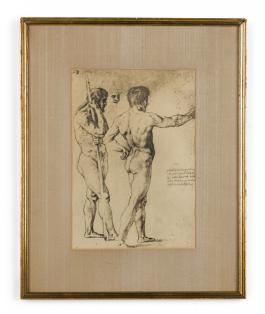

## Italian Neo-Classic Style Two Male Nudes Print

Italian Neo-Classic etching of two male nudes realistically rendered, one grasping a spear, the right figure motioning toward the distance. A partial, incomplete face is spaced between them in the background. A faint inscribed paragraph dated 1515 is positioned mid-right side. Matted and framed in a parcel gilt painted wood frame. (Similar companion prints: NWL6739B-D)