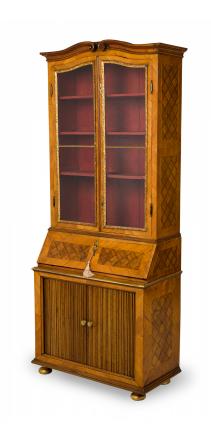

## German Biedermeier Olivewood Inlaid and Parcel Gilt Secretary / Bookcase

German Biedermeier (18th Century) olivewood secretary / bookcase in shaped rectangular with the top section having a hinged 2-door shelved cabinet with glass windows bordered by parcel gilt molded trim; the bottom section features a trapezoidal top with dropdown hinged compartment, the interior painted in a vibrant rouge an exterior inlaid with diamond-shaped parquetry above a 2-shelf compartment concealed by a tambour door, all resting on four turned parcel feet

DIMENSIONS W:38"D:19"H:91.25"

CONDITION Good; Wear consistent with age and use

LOCATION LIC