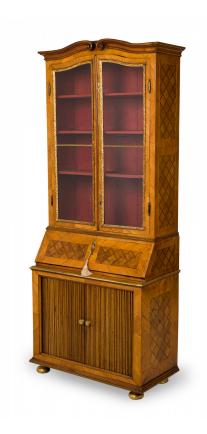

## German Biedermeier Olivewood Inlaid and Parcel Gilt Secretary / Bookcase

German Biedermeier (18th Century) olivewood secretary / bookcase in shaped rectangular with the top section having a hinged 2-door shelved cabinet with glass windows bordered by parcel gilt molded trim; the bottom section features a trapezoidal top with dropdown hinged compartment, the interior painted in a vibrant rouge an exterior inlaid with diamond-shaped parquetry above a 2-shelf compartment concealed by a tambour door, all resting on four turned parcel feet

DIMENSIONS W:38"D:19"H:91.25"

CONDITION Good; Wear consistent with age and use

LOCATION LIC