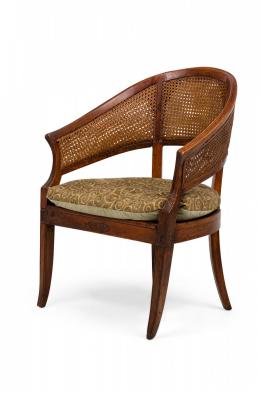

## French Provincial Double Caned Wooden Horseshoe Back Armchair with Green

French Provincial (18th Century) wooden armchair with a curved horseshoe-form crest rail supported by 2 back posts dividing into 3 double-caned sections, with a caned seat topped with a removable upholstered two-tone green spiral patterned chenile seat cushion, standing on tapered, slightly splayed legs.

DIMENSIONS W:25.5"D:22.5"H:34.75"

CONDITION Good; Wear consistent with age and use

LOCATION LIC