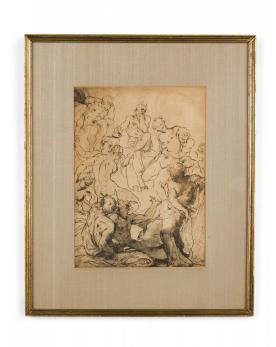

## Italian Neo-Classic Style Bacchanalia Print

Italian Neo-Classic-style print of a realistically rendered bacchanalian crowd scene depicting a horned figure seated in a pensive position, writing notations at the upper center. The forefront figures are shaded for emphasis. Matted and framed in a parcel gilt painted wood frame. (Similar companion prints: NWL6739A-D)

DIMENSIONS W:16"D:0.5"H:19.5"

CONDITION Good; Wear consistent with age and use

LOCATION LIC-2nd Floor