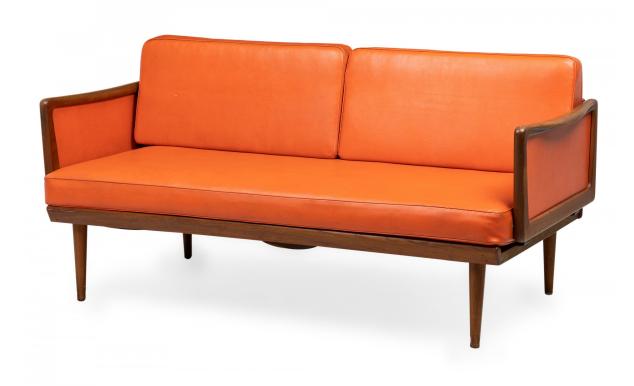

## Peter Hvidt Mid-Century Danish Expandable Wood Frame Orange Vinyl Upholstered Sleeper Settee

Mid-Century Danish expandable drop arm sleeper settee with a teak wood frame with 3 wedge-shaped removable orange vinyl cushions, foldable hinged arms that open to create an extended sleeping space accommodated by moving the back cushions. (Similar piece: DUF0631)