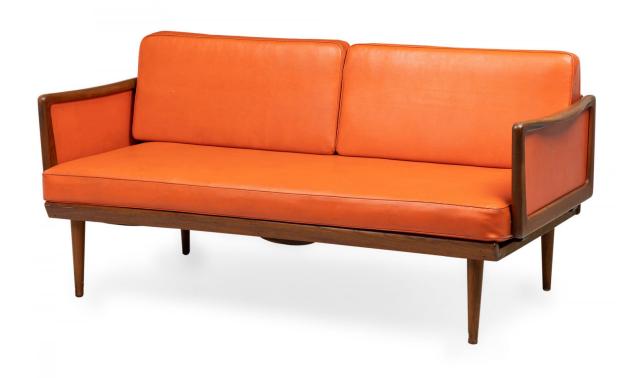

## Peter Hvidt Mid-Century Danish Expandable Wood Frame Orange Vinyl Upholstered Sleeper Settee

Mid-Century Danish expandable drop arm sleeper settee with a teak wood frame with 3 wedge-shaped removable orange vinyl cushions, foldable hinged arms that open to create an extended sleeping space accommodated by moving the back cushions. (PETER HVIDT) (Similar piece: DUF0631)

DIMENSIONS W:63"D:29"H:25"

CONDITION Good; Wear consistent with age and use

LOCATION LIC