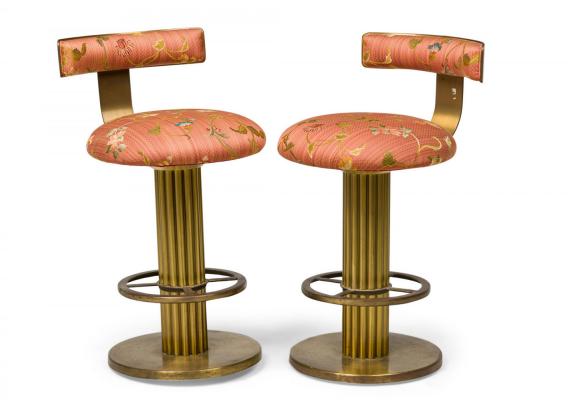

## Pair of Designs for Leisure Mid-Century American Fluted Column Floral Upholstered Swivel Bar Stools

PAIR of Mid-Century American brass swivel bar stools upholstered in a faint mauve-striped floral fabric with low curved backrest, a thick fluted column base plus pierced foot ring. (DESIGNS FOR LEISURE) (PRICED AS PAIR) Other example in different upholstery: DUF0872

DIMENSIONS W:19"D:22"H:34"

CONDITION Good; Wear consistent with age and use

LOCATION LIC-2nd Floor