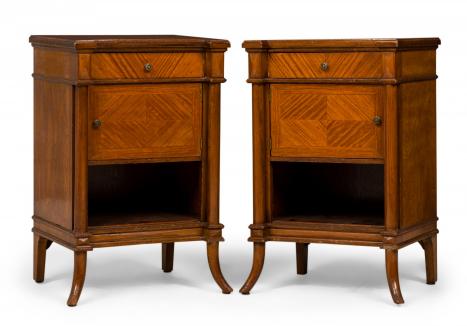

## Pair of Louis XVI-Style Parquetry Veneer Bedside Table / Commodes

PAIR of French Louis XVI-style (1st half 20th Century) bedside table / commodes with striped parquetry veneer in a diamond pattern, a shallow upper drawer above a compartment with a hinged door, above an open lower compartment, with bronze floral patterned drawer pulls, resting on curved cylindrical legs. (PRICED AS PAIR)

DIMENSIONS W:18.25"D:14.75"H:28.6"

CONDITION Good; Wear consistent with age and use

LOCATION LIC