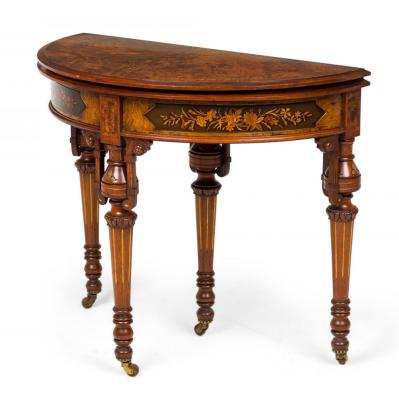

## American Victorian Folding Wood Demilune Console Table with Extendable Top and Floral Inlay

American Victorian demilune wooden console table with floral inlaid apron with gold detailing and a burl wood hinged top that unfolds with an extendable back leg to create a circular surface finished with green embossed leather, resting on 4 turned and fluted legs on casters.

DIMENSIONS W:36"D:18"H:30.25"

CONDITION Good; Wear consistent with age and use

LOCATION LIC