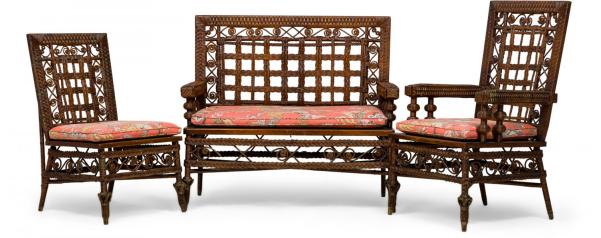

## 3 Piece American Victorian Braided Wicker Scroll and Lattice Design Seating Set with Floral Cushions

3 Piece American Victorian Wicker salon / seating set including a settee, armchair and side chair with basket weave wrapped frames, braided decorative lattice weave backs, and scroll decorations, each with a primary pastel floral upholstered seat cushion concealing woven caned seats (possibly WAKEFIELD). (PRICED AS SET)

DIMENSIONS W:43"D:21"H:39"

CONDITION Good; Minor losses

LOCATION LIC