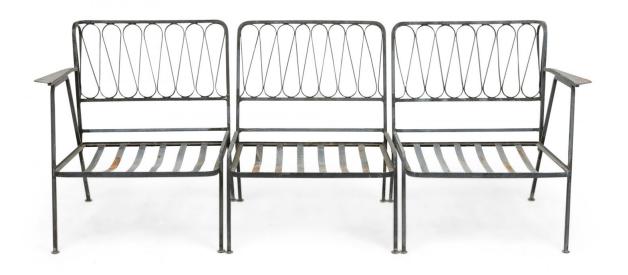

## Maurizio Tempestini for Salterini Mid-Century Black Metal "Ribbon" 3 Piece Sectional Settee

Mid-Century black iron "Ribbon" design 3-piece sectional settee with a central armless seat and two exterior seats with a single arm each. (MAURIZIO TEMPESTINI FOR JOHN SALTERINI)(PRICED AS SET)(Companion armchairs: DUF0855)

DIMENSIONS W:76.75"D:27"H:30"

CONDITION Fair; Minor structural damages

LOCATION LIC-2nd Floor