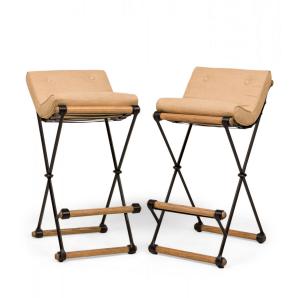

## CLEO BALDON, TERRA OF CALIFORNIA

## Pair of Cleo Baldon for Terra of California Mid-Century American X-Frame Beige Barstools

PAIR of Mid-Century American (1970s) X-frame bar stools with beige woven fabric upholstered seat pads with button tufted detail, resting on sturdy iron and oak frames. (CLEO BALDON FOR TERRA OF CALIFORNIA)(PRICED AS PAIR) (Other examples in different upholstery: DUF0830, DUF0831, DUF0832, DUF0833)

DIMENSIONS W:15.5"D:19"H:36"

CONDITION Good; Minor fading

LOCATION LIC-2nd Floor