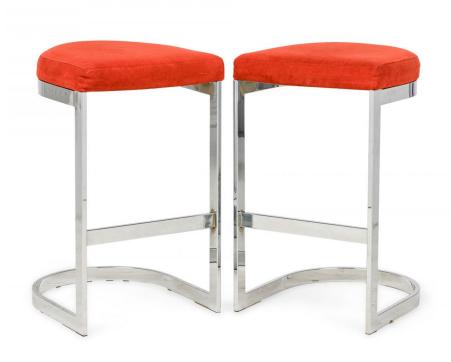

## Pair of Dillingham Mid-Century American "Horseshoe" Cantilevered Burnt Orange Counter Stools

PAIR of Mid-Century American "Horseshoe" cantilevered, metal bar stools with burnt orange plush upholstery and silver metal frames. (DILLINGHAM)(PRICED AS PAIR) (Other examples in different upholstery: DUF0825, DUF0826, DUF0827, DUF0828)

DIMENSIONS W:15.5"D:15.75"H:25"

CONDITION Good; Minor fading

LOCATION LIC-2nd Floor