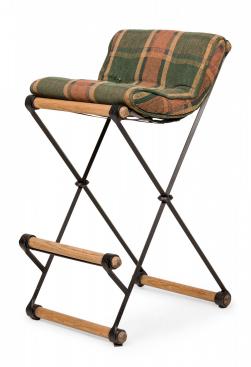

## Cleo Baldon for Terra of California Mid-Century American X-Frame Plaid Upholstered Barstool

Mid-Century American (1970s) X-frame bar stool with muted green and light brown plaid upholstered seat pad with button tufted detail, resting on a sturdy iron and oak frame. (Other examples in different upholstery: DUF0830, DUF0831, DUF0833, DUF0834)

DIMENSIONS W:16"D:19"H:34.75"

CONDITION Good; Wear consistent with age and use

LOCATION LIC-2nd Floor