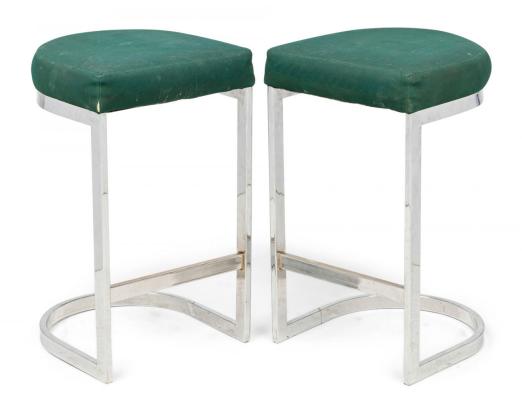

## Pair of Dillingham Mid-Century American "Horseshoe" Cantilevered Forest Green and Metal Barstools

PAIR of Mid-Century American "Horseshoe" cantilevered metal bar stools with deep, forest green plush upholstery and silver metal frames. (DILLINGHAM)(PRICED AS PAIR)(Other examples in different upholstery: DUF0826, DUF0827, DUF0828, DUF0829)

DIMENSIONS W:18"D:19.75"H:29"

CONDITION Good; Minor fading

LOCATION LIC-2nd Floor-Back Room